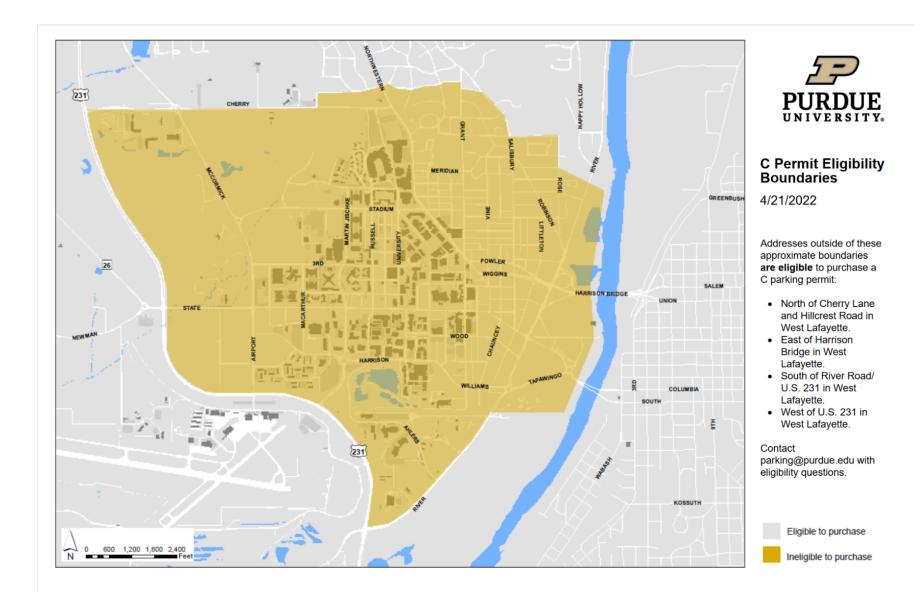

## EXHIBIT "A"

## MAP OF C PERMIT ELIGIBILITY BOUNDARY AS OF 4/21/2022

[SEE ATTACHED ONE (1) PAGE]